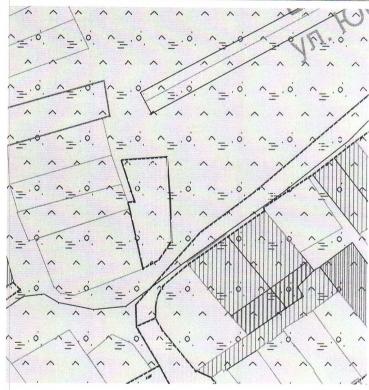

## Параметры объекта №1:

| Площадь участка                  | 385 кв. м                                    |
|----------------------------------|----------------------------------------------|
| Кадастровый номер                | -                                            |
| Адрес объекта                    | д. Усть-Куда, ул. Ново-Садовая, 4            |
| Назначение использования объекта |                                              |
| Правообладатель:                 | Министерство имущественных отношений         |
| Функциональная зона              | Зоны индивидуальными жилыми домами ЖЗ 1      |
| Планируемая функциональная зона  | Зона делового, общественного и коммерческого |
| размещение объекта               | назначения ОДЗ 1 (магазин 4.4.)              |

# Ограничения и обременения

| Наименование | Пояснения |
|--------------|-----------|
|              |           |

| Существующая категория земель                         | Земли населенных пунктов                                      |
|-------------------------------------------------------|---------------------------------------------------------------|
| Существующий вид использования                        | -                                                             |
| Использование территории по                           |                                                               |
| Генеральному плану:                                   |                                                               |
| - Функциональная зона                                 | Зона индивидуальными жилыми домами ЖЗ1                        |
| - Градостроительная зона по ПЗЗ                       | Зона индивидуальными жилыми домами ЖЗ1                        |
| Заключение о необходимости                            |                                                               |
| изменения:                                            |                                                               |
| - категории земель                                    | Не требуется                                                  |
| - вида использования земельного участка               | Зона делового, общественного и коммерческого назначения ОДЗ 1 |
| Заключение о необходимости внесения изменений в $\Pi$ | требуется внесение изменений                                  |

# Заключение о возможности внесения изменений в Генеральный план

Перевод земельного участка в зону ОДЗ-1 возможен после изменения разрешенного использования земельного участка в установленном порядке.